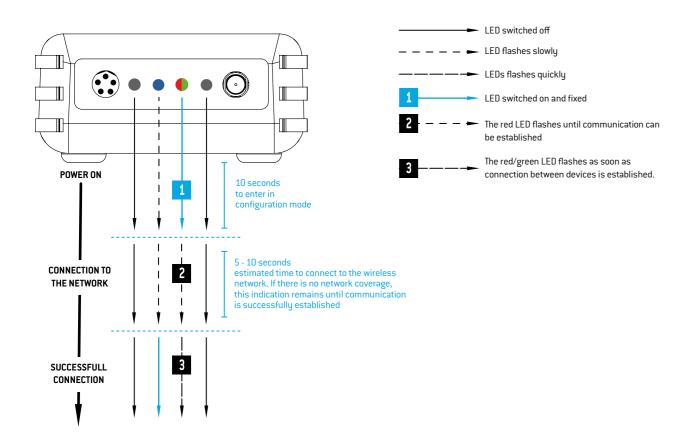

# **DUOS WIRELESS SYSTEM**LEDS BEHAVIOUR

### Table of contents

step

01

**DUOS TRANSMITTERS LEDS BEHAVIOUR** 

Pages 3 to 5

step

02

**DUOS REPEATER LEDS BEHAVIOUR** 

Page 6

step

03

**DUOS GATEWAYS LEDS BEHAVIOUR** 

Page 7

LEKQUE LECHNOLOGA

passo

1 DESCRIÇÃO DOS LEDS DOS TRANSMISSORES DUOS

#### **CONFIGURATION MODE**



#### **NORMAL MODE**



TEKONELECTRONICS.COM : 3 TEKONELECTRONICS.COM



passo 01

#### DESCRIÇÃO DOS LEDS DOS TRANSMISSORES DUOS

#### **GATEWAY CONNECTION FAILURE**



#### **CONNECTION THROUGH THE REPEATER**





passo

1
DESCRIÇÃO DOS LEDS DOS TRANSMISSORES DUOS

#### **CRITICAL BATTERY LEVEL**



E 5 TEKONELECTRONICS.COM



## passo DESCRIÇÃO DOS LEDS DO REPETIDOR DUOS

#### **CONFIGURATION MODE**



#### NORMAL MODE







#### **CONFIGURATION MODE**



#### NORMAL MODE



#### **TEKON ELECTRONICS**

a brand of Bresimar Automação S.A.

Avenida Europa, 460 3800-230 Aveiro PORTUGAL

P.: +351 234 303 320 E.: sales@tekonelectronics.com

Cofinanciado por: