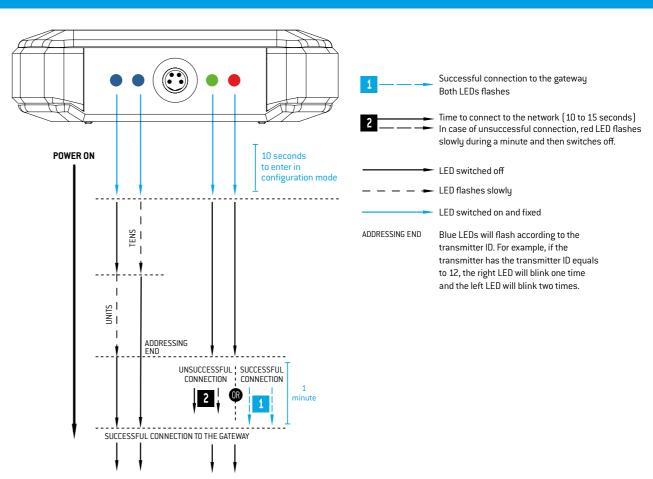

# **DUOS WIRELESS SYSTEM**LEDS BEHAVIOUR

### Table of contents

step

01

**DUOS TRANSMITTERS LEDS BEHAVIOUR** 

Pages 3 to 5

step

02

**DUOS REPEATER LEDS BEHAVIOUR** 

Page 6

step

03

**DUOS GATEWAYS LEDS BEHAVIOUR** 

Page 7

LEKQUE LECHNOLOGA

passo

1 DESCRIÇÃO DOS LEDS DOS TRANSMISSORES DUOS

#### **CONFIGURATION MODE**



#### **NORMAL MODE**



TEKONELECTRONICS.COM : 3 TEKONELECTRONICS.COM



passo 01

#### DESCRIÇÃO DOS LEDS DOS TRANSMISSORES DUOS

#### **GATEWAY CONNECTION FAILURE**



#### **CONNECTION THROUGH THE REPEATER**





passo

1
DESCRIÇÃO DOS LEDS DOS TRANSMISSORES DUOS

#### **CRITICAL BATTERY LEVEL**



E 5 TEKONELECTRONICS.COM



## passo DESCRIÇÃO DOS LEDS DO REPETIDOR DUOS

#### **CONFIGURATION MODE**



#### NORMAL MODE







#### **CONFIGURATION MODE**



#### NORMAL MODE



#### **TEKON ELECTRONICS**

a brand of Bresimar Automação S.A.

Avenida Europa, 460 3800-230 Aveiro PORTUGAL

P.: +351 234 303 320 E.: sales@tekonelectronics.com

Cofinanciado por: