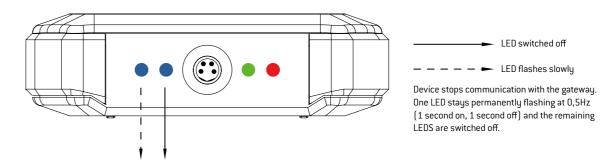

# **DUOS WIRELESS SYSTEM**LEDS BEHAVIOUR

### Table of contents

step

01

**DUOS TRANSMITTERS LEDS BEHAVIOUR** 

Pages 3 to 5

step

02

**DUOS REPEATER LEDS BEHAVIOUR** 

Page 6

step

03

**DUOS GATEWAYS LEDS BEHAVIOUR** 

Page 7

LEKQUE LECHNOLOGA

passo

1 DESCRIÇÃO DOS LEDS DOS TRANSMISSORES DUOS

#### **CONFIGURATION MODE**



#### **NORMAL MODE**



TEKONELECTRONICS.COM : 3 TEKONELECTRONICS.COM



passo 01

#### DESCRIÇÃO DOS LEDS DOS TRANSMISSORES DUOS

#### **GATEWAY CONNECTION FAILURE**



#### **CONNECTION THROUGH THE REPEATER**





passo

1
DESCRIÇÃO DOS LEDS DOS TRANSMISSORES DUOS

#### **CRITICAL BATTERY LEVEL**



E 5 TEKONELECTRONICS.COM



## passo DESCRIÇÃO DOS LEDS DO REPETIDOR DUOS

#### **CONFIGURATION MODE**



#### NORMAL MODE







#### **CONFIGURATION MODE**



#### NORMAL MODE



#### **TEKON ELECTRONICS**

a brand of Bresimar Automação S.A.

Avenida Europa, 460 3800-230 Aveiro PORTUGAL

P.: +351 234 303 320 E.: sales@tekonelectronics.com

Cofinanciado por: