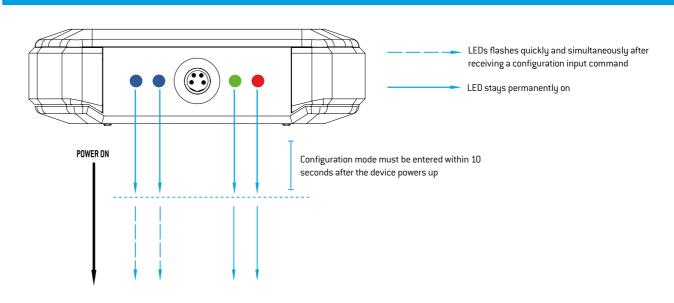

# **DUOS WIRELESS SYSTEM**LEDS BEHAVIOUR

### Table of contents

step

01

**DUOS TRANSMITTERS LEDS BEHAVIOUR** 

Pages 3 to 5

step

02

**DUOS REPEATER LEDS BEHAVIOUR** 

Page 6

step

03

**DUOS GATEWAYS LEDS BEHAVIOUR** 

Page 7

LEKQUE LECHNOLOGA

passo

1 DESCRIÇÃO DOS LEDS DOS TRANSMISSORES DUOS

#### **CONFIGURATION MODE**



#### **NORMAL MODE**



TEKONELECTRONICS.COM : 3 TEKONELECTRONICS.COM



passo 01

#### DESCRIÇÃO DOS LEDS DOS TRANSMISSORES DUOS

#### **GATEWAY CONNECTION FAILURE**



#### **CONNECTION THROUGH THE REPEATER**





passo

1
DESCRIÇÃO DOS LEDS DOS TRANSMISSORES DUOS

#### **CRITICAL BATTERY LEVEL**



E 5 TEKONELECTRONICS.COM



## passo DESCRIÇÃO DOS LEDS DO REPETIDOR DUOS

#### **CONFIGURATION MODE**



#### NORMAL MODE







#### **CONFIGURATION MODE**



#### NORMAL MODE



#### **TEKON ELECTRONICS**

a brand of Bresimar Automação S.A.

Avenida Europa, 460 3800-230 Aveiro PORTUGAL

P.: +351 234 303 320 E.: sales@tekonelectronics.com

Cofinanciado por: