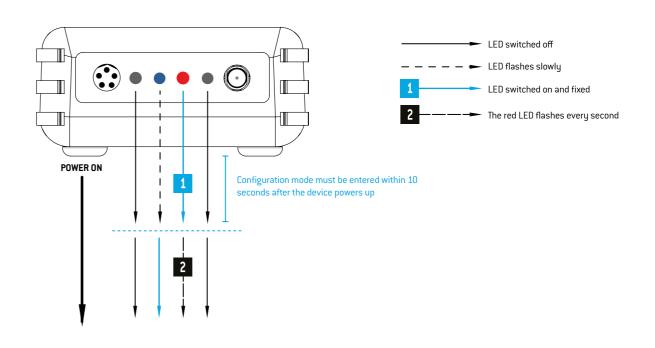

SYSTEM**LEDS BEHAVIOUR

### Table of contents

step

01

**DUOS TRANSMITTERS LEDS BEHAVIOUR** 

Pages 3 to 5

step

02

**DUOS REPEATER LEDS BEHAVIOUR** 

Page 6

step

03

**DUOS GATEWAYS LEDS BEHAVIOUR** 

Page 7

LEKQUE LECHNOLOGA

passo

1 DESCRIÇÃO DOS LEDS DOS TRANSMISSORES DUOS

#### **CONFIGURATION MODE**



#### **NORMAL MODE**



TEKONELECTRONICS.COM : 3 TEKONELECTRONICS.COM



passo 01

#### DESCRIÇÃO DOS LEDS DOS TRANSMISSORES DUOS

#### **GATEWAY CONNECTION FAILURE**



#### **CONNECTION THROUGH THE REPEATER**





passo

1
DESCRIÇÃO DOS LEDS DOS TRANSMISSORES DUOS

#### **CRITICAL BATTERY LEVEL**



E 5 TEKONELECTRONICS.COM



## passo DESCRIÇÃO DOS LEDS DO REPETIDOR DUOS

#### **CONFIGURATION MODE**



#### NORMAL MODE







#### **CONFIGURATION MODE**



#### NORMAL MODE



#### **TEKON ELECTRONICS**

a brand of Bresimar Automação S.A.

Avenida Europa, 460 3800-230 Aveiro PORTUGAL

P.: +351 234 303 320 E.: sales@tekonelectronics.com

Cofinanciado por: