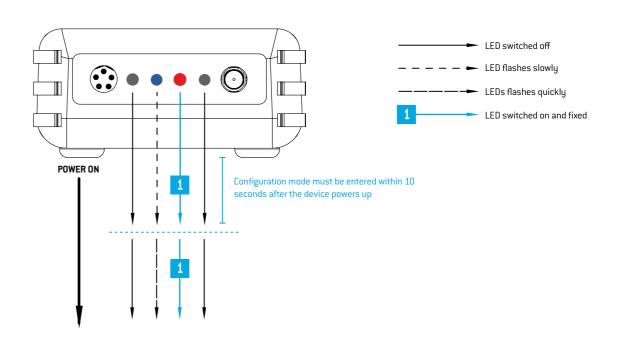

# **DUOS WIRELESS SYSTEM**LEDS BEHAVIOUR

### Table of contents

step

01

**DUOS TRANSMITTERS LEDS BEHAVIOUR** 

Pages 3 to 5

step

02

**DUOS REPEATER LEDS BEHAVIOUR** 

Page 6

step

03

**DUOS GATEWAYS LEDS BEHAVIOUR** 

Page 7

LEKQUE LECHNOLOGA

passo

1 DESCRIÇÃO DOS LEDS DOS TRANSMISSORES DUOS

#### **CONFIGURATION MODE**



#### **NORMAL MODE**



TEKONELECTRONICS.COM : 3 TEKONELECTRONICS.COM



passo 01

#### DESCRIÇÃO DOS LEDS DOS TRANSMISSORES DUOS

#### **GATEWAY CONNECTION FAILURE**



#### **CONNECTION THROUGH THE REPEATER**





passo

1
DESCRIÇÃO DOS LEDS DOS TRANSMISSORES DUOS

#### **CRITICAL BATTERY LEVEL**



E 5 TEKONELECTRONICS.COM



## passo DESCRIÇÃO DOS LEDS DO REPETIDOR DUOS

#### **CONFIGURATION MODE**



#### NORMAL MODE







#### **CONFIGURATION MODE**



#### NORMAL MODE



#### **TEKON ELECTRONICS**

a brand of Bresimar Automação S.A.

Avenida Europa, 460 3800-230 Aveiro PORTUGAL

P.: +351 234 303 320 E.: sales@tekonelectronics.com

Cofinanciado por: