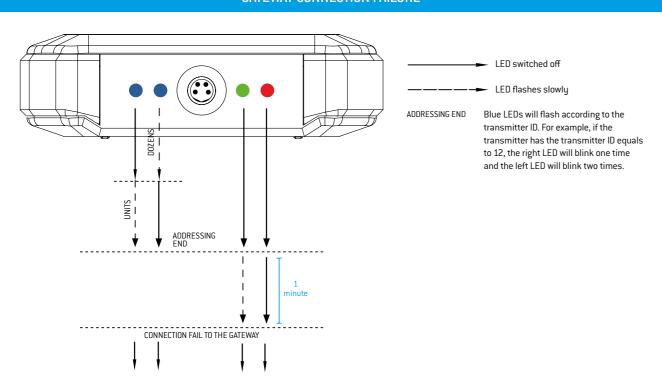

# **DUOS WIRELESS SYSTEM**LEDS BEHAVIOUR

### Table of contents

step

01

**DUOS TRANSMITTERS LEDS BEHAVIOUR** 

Pages 3 to 5

step

02

**DUOS REPEATER LEDS BEHAVIOUR** 

Page 6

step

03

**DUOS GATEWAYS LEDS BEHAVIOUR** 

Page 7

LEKQUE LECHNOLOGA

passo

1 DESCRIÇÃO DOS LEDS DOS TRANSMISSORES DUOS

#### **CONFIGURATION MODE**



#### **NORMAL MODE**



TEKONELECTRONICS.COM : 3 TEKONELECTRONICS.COM



passo 01

#### DESCRIÇÃO DOS LEDS DOS TRANSMISSORES DUOS

#### **GATEWAY CONNECTION FAILURE**



#### **CONNECTION THROUGH THE REPEATER**





passo

1
DESCRIÇÃO DOS LEDS DOS TRANSMISSORES DUOS

#### **CRITICAL BATTERY LEVEL**



E 5 TEKONELECTRONICS.COM



## passo DESCRIÇÃO DOS LEDS DO REPETIDOR DUOS

#### **CONFIGURATION MODE**



#### NORMAL MODE







#### **CONFIGURATION MODE**



#### NORMAL MODE



#### **TEKON ELECTRONICS**

a brand of Bresimar Automação S.A.

Avenida Europa, 460 3800-230 Aveiro PORTUGAL

P.: +351 234 303 320 E.: sales@tekonelectronics.com

Cofinanciado por: