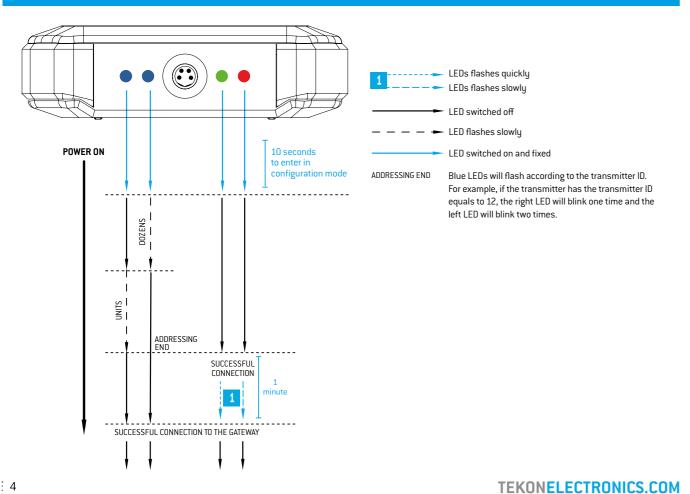

# **DUOS WIRELESS SYSTEM**LEDS BEHAVIOUR

### Table of contents

step

01

**DUOS TRANSMITTERS LEDS BEHAVIOUR** 

Pages 3 to 5

step

02

**DUOS REPEATER LEDS BEHAVIOUR** 

Page 6

step

03

**DUOS GATEWAYS LEDS BEHAVIOUR** 

Page 7

LEKQUE LECHNOLOGA

passo

1 DESCRIÇÃO DOS LEDS DOS TRANSMISSORES DUOS

#### **CONFIGURATION MODE**



#### **NORMAL MODE**



TEKONELECTRONICS.COM : 3 TEKONELECTRONICS.COM



passo 01

#### DESCRIÇÃO DOS LEDS DOS TRANSMISSORES DUOS

#### **GATEWAY CONNECTION FAILURE**



#### **CONNECTION THROUGH THE REPEATER**





passo

1
DESCRIÇÃO DOS LEDS DOS TRANSMISSORES DUOS

#### **CRITICAL BATTERY LEVEL**



E 5 TEKONELECTRONICS.COM



## passo DESCRIÇÃO DOS LEDS DO REPETIDOR DUOS

#### **CONFIGURATION MODE**



#### NORMAL MODE







#### **CONFIGURATION MODE**



#### NORMAL MODE



#### **TEKON ELECTRONICS**

a brand of Bresimar Automação S.A.

Avenida Europa, 460 3800-230 Aveiro PORTUGAL

P.: +351 234 303 320 E.: sales@tekonelectronics.com

Cofinanciado por: