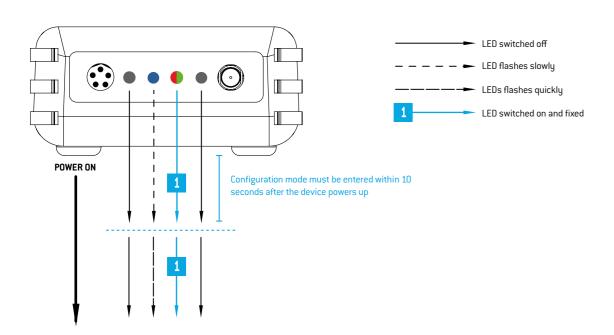

# **DUOS WIRELESS SYSTEM**LEDS BEHAVIOUR

### Table of contents

step

01

**DUOS TRANSMITTERS LEDS BEHAVIOUR** 

Pages 3 to 5

step

02

**DUOS REPEATER LEDS BEHAVIOUR** 

Page 6

step

03

**DUOS GATEWAYS LEDS BEHAVIOUR** 

Page 7

LEKQUE LECHNOLOGA

passo

1 DESCRIÇÃO DOS LEDS DOS TRANSMISSORES DUOS

#### **CONFIGURATION MODE**



#### **NORMAL MODE**



TEKONELECTRONICS.COM : 3 TEKONELECTRONICS.COM



passo 01

#### DESCRIÇÃO DOS LEDS DOS TRANSMISSORES DUOS

#### **GATEWAY CONNECTION FAILURE**



#### **CONNECTION THROUGH THE REPEATER**





passo

1
DESCRIÇÃO DOS LEDS DOS TRANSMISSORES DUOS

#### **CRITICAL BATTERY LEVEL**



E 5 TEKONELECTRONICS.COM



## passo DESCRIÇÃO DOS LEDS DO REPETIDOR DUOS

#### **CONFIGURATION MODE**



#### NORMAL MODE







#### **CONFIGURATION MODE**



#### NORMAL MODE



#### **TEKON ELECTRONICS**

a brand of Bresimar Automação S.A.

Avenida Europa, 460 3800-230 Aveiro PORTUGAL

P.: +351 234 303 320 E.: sales@tekonelectronics.com

Cofinanciado por: