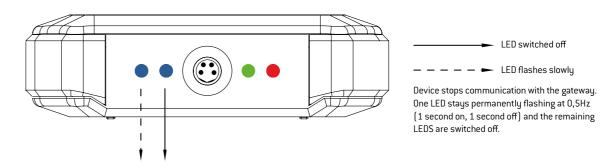

# **DUOS WIRELESS SYSTEM**LEDS BEHAVIOUR

### Table of contents

step

01

**DUOS TRANSMITTERS LEDS BEHAVIOUR** 

Pages 3 to 5

step

02

**DUOS REPEATER LEDS BEHAVIOUR** 

Page 6

step

03

**DUOS GATEWAYS LEDS BEHAVIOUR** 

Page 7

LEKQUE ALLENDINGS

o1 DUOS TRANSMITTERS LEDS BEHAVIOUR

#### **CONFIGURATION MODE**



#### **NORMAL MODE**



TEKONELECTRONICS.COM : 3 TEKONELECTRONICS.COM



## o1 DUOS TRANSMITTERS LEDS BEHAVIOUR

#### **GATEWAY CONNECTION FAILURE**



#### **CONNECTION THROUGH THE REPEATER**





o1 DUOS TRANSMITTERS LEDS BEHAVIOUR

#### **CRITICAL BATTERY LEVEL**



TEKONELECTRONICS.COM : 5 TEKONELECTRONICS.COM





#### **CONFIGURATION MODE**



#### NORMAL MODE







#### **CONFIGURATION MODE**



#### NORMAL MODE



#### **TEKON ELECTRONICS**

a brand of Bresimar Automação S.A.

Avenida Europa, 460 3800-230 Aveiro PORTUGAL

P.: +351 234 303 320 E.: sales@tekonelectronics.com

Cofinanciado por: