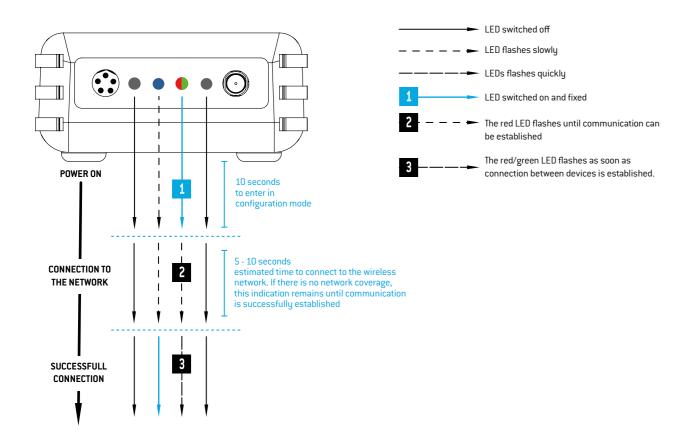

# **DUOS WIRELESS SYSTEM**LEDS BEHAVIOUR

### Table of contents

step

01

**DUOS TRANSMITTERS LEDS BEHAVIOUR** 

Pages 3 to 5

step

02

**DUOS REPEATER LEDS BEHAVIOUR** 

Page 6

step

03

**DUOS GATEWAYS LEDS BEHAVIOUR** 

Page 7

LEKQUE ALLENDINGS

o1 DUOS TRANSMITTERS LEDS BEHAVIOUR

#### **CONFIGURATION MODE**



#### **NORMAL MODE**



TEKONELECTRONICS.COM : 3 TEKONELECTRONICS.COM



## o1 DUOS TRANSMITTERS LEDS BEHAVIOUR

#### **GATEWAY CONNECTION FAILURE**



#### **CONNECTION THROUGH THE REPEATER**





o1 DUOS TRANSMITTERS LEDS BEHAVIOUR

#### **CRITICAL BATTERY LEVEL**



TEKONELECTRONICS.COM : 5 TEKONELECTRONICS.COM





#### **CONFIGURATION MODE**



#### NORMAL MODE







#### **CONFIGURATION MODE**



#### NORMAL MODE



#### **TEKON ELECTRONICS**

a brand of Bresimar Automação S.A.

Avenida Europa, 460 3800-230 Aveiro PORTUGAL

P.: +351 234 303 320 E.: sales@tekonelectronics.com

Cofinanciado por: