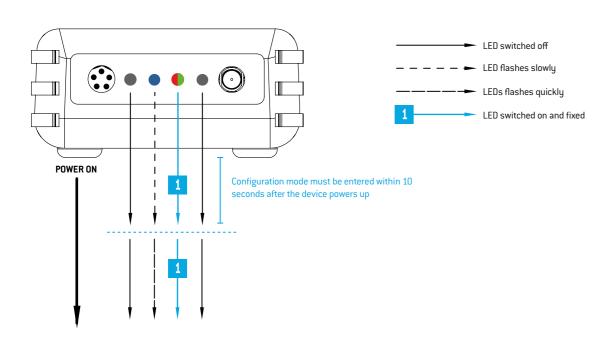

# **DUOS WIRELESS SYSTEM**LEDS BEHAVIOUR

### Table of contents

step

01

**DUOS TRANSMITTERS LEDS BEHAVIOUR** 

Pages 3 to 5

step

02

**DUOS REPEATER LEDS BEHAVIOUR** 

Page 6

step

03

**DUOS GATEWAYS LEDS BEHAVIOUR** 

Page 7

LEKQUE ALLENDINGS

o1 DUOS TRANSMITTERS LEDS BEHAVIOUR

#### **CONFIGURATION MODE**



#### **NORMAL MODE**



TEKONELECTRONICS.COM : 3 TEKONELECTRONICS.COM



## o1 DUOS TRANSMITTERS LEDS BEHAVIOUR

#### **GATEWAY CONNECTION FAILURE**



#### **CONNECTION THROUGH THE REPEATER**





o1 DUOS TRANSMITTERS LEDS BEHAVIOUR

#### **CRITICAL BATTERY LEVEL**



TEKONELECTRONICS.COM : 5 TEKONELECTRONICS.COM





#### **CONFIGURATION MODE**



#### NORMAL MODE







#### **CONFIGURATION MODE**



#### NORMAL MODE



#### **TEKON ELECTRONICS**

a brand of Bresimar Automação S.A.

Avenida Europa, 460 3800-230 Aveiro PORTUGAL

P.: +351 234 303 320 E.: sales@tekonelectronics.com

Cofinanciado por: