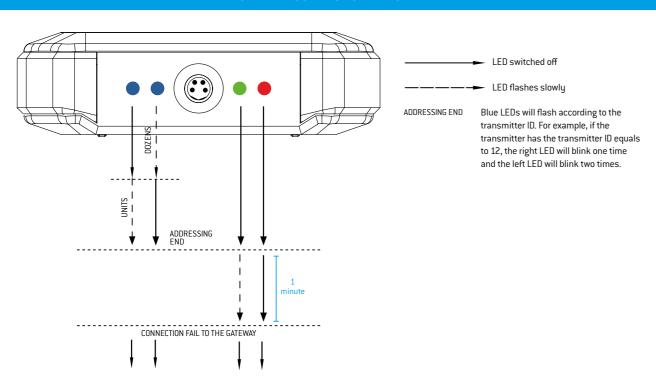

# **DUOS WIRELESS SYSTEM**LEDS BEHAVIOUR

### Table of contents

step

01

**DUOS TRANSMITTERS LEDS BEHAVIOUR** 

Pages 3 to 5

step

02

**DUOS REPEATER LEDS BEHAVIOUR** 

Page 6

step

03

**DUOS GATEWAYS LEDS BEHAVIOUR** 

Page 7

LEKQUE ALLENDINGS

o1 DUOS TRANSMITTERS LEDS BEHAVIOUR

#### **CONFIGURATION MODE**



#### **NORMAL MODE**



TEKONELECTRONICS.COM : 3 TEKONELECTRONICS.COM



## o1 DUOS TRANSMITTERS LEDS BEHAVIOUR

#### **GATEWAY CONNECTION FAILURE**



#### **CONNECTION THROUGH THE REPEATER**





o1 DUOS TRANSMITTERS LEDS BEHAVIOUR

#### **CRITICAL BATTERY LEVEL**



TEKONELECTRONICS.COM : 5 TEKONELECTRONICS.COM





#### **CONFIGURATION MODE**



#### NORMAL MODE







#### **CONFIGURATION MODE**



#### NORMAL MODE



#### **TEKON ELECTRONICS**

a brand of Bresimar Automação S.A.

Avenida Europa, 460 3800-230 Aveiro PORTUGAL

P.: +351 234 303 320 E.: sales@tekonelectronics.com

Cofinanciado por: