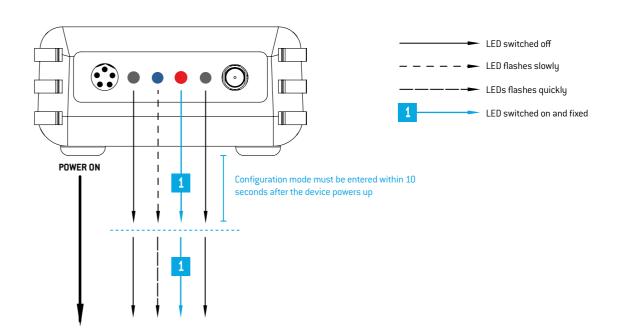

# **DUOS WIRELESS SYSTEM**LEDS BEHAVIOUR

### Table of contents

step

01

**DUOS TRANSMITTERS LEDS BEHAVIOUR** 

Pages 3 to 5

step

02

**DUOS REPEATER LEDS BEHAVIOUR** 

Page 6

step

03

**DUOS GATEWAYS LEDS BEHAVIOUR** 

Page 7

LEKQUE ALLENDINGS

o1 DUOS TRANSMITTERS LEDS BEHAVIOUR

#### **CONFIGURATION MODE**



#### **NORMAL MODE**



TEKONELECTRONICS.COM : 3 TEKONELECTRONICS.COM



## o1 DUOS TRANSMITTERS LEDS BEHAVIOUR

#### **GATEWAY CONNECTION FAILURE**



#### **CONNECTION THROUGH THE REPEATER**





o1 DUOS TRANSMITTERS LEDS BEHAVIOUR

#### **CRITICAL BATTERY LEVEL**



TEKONELECTRONICS.COM : 5 TEKONELECTRONICS.COM





#### **CONFIGURATION MODE**



#### NORMAL MODE







#### **CONFIGURATION MODE**



#### NORMAL MODE



#### **TEKON ELECTRONICS**

a brand of Bresimar Automação S.A.

Avenida Europa, 460 3800-230 Aveiro PORTUGAL

P.: +351 234 303 320 E.: sales@tekonelectronics.com

Cofinanciado por: