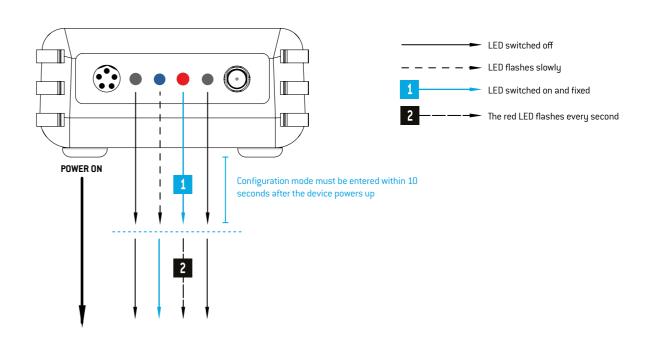

# **DUOS WIRELESS SYSTEM**LEDS BEHAVIOUR

### Table of contents

step

01

**DUOS TRANSMITTERS LEDS BEHAVIOUR** 

Pages 3 to 5

step

02

**DUOS REPEATER LEDS BEHAVIOUR** 

Page 6

step

03

**DUOS GATEWAYS LEDS BEHAVIOUR** 

Page 7

LEKQUE ALLENDINGS

o1 DUOS TRANSMITTERS LEDS BEHAVIOUR

#### **CONFIGURATION MODE**



#### **NORMAL MODE**



TEKONELECTRONICS.COM : 3 TEKONELECTRONICS.COM



## o1 DUOS TRANSMITTERS LEDS BEHAVIOUR

#### **GATEWAY CONNECTION FAILURE**



#### **CONNECTION THROUGH THE REPEATER**





o1 DUOS TRANSMITTERS LEDS BEHAVIOUR

#### **CRITICAL BATTERY LEVEL**



TEKONELECTRONICS.COM : 5 TEKONELECTRONICS.COM





#### **CONFIGURATION MODE**



#### NORMAL MODE







#### **CONFIGURATION MODE**



#### NORMAL MODE



#### **TEKON ELECTRONICS**

a brand of Bresimar Automação S.A.

Avenida Europa, 460 3800-230 Aveiro PORTUGAL

P.: +351 234 303 320 E.: sales@tekonelectronics.com

Cofinanciado por: