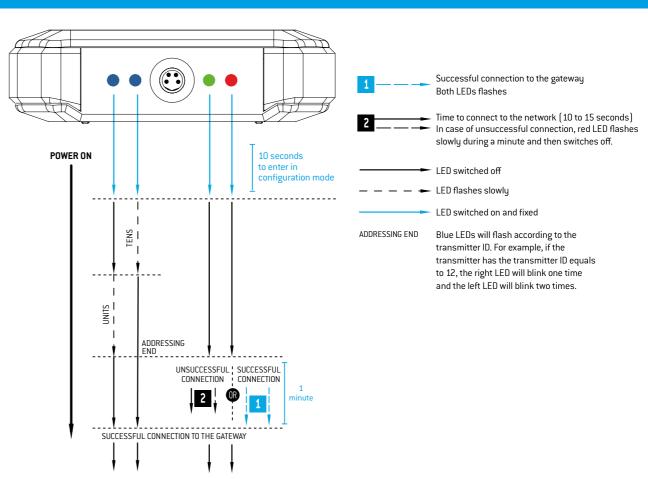

# **DUOS WIRELESS SYSTEM**LEDS BEHAVIOUR

### Table of contents

step

01

**DUOS TRANSMITTERS LEDS BEHAVIOUR** 

Pages 3 to 5

step

02

**DUOS REPEATER LEDS BEHAVIOUR** 

Page 6

step

03

**DUOS GATEWAYS LEDS BEHAVIOUR** 

Page 7

LEKQUE ALLENDINGS

o1 DUOS TRANSMITTERS LEDS BEHAVIOUR

#### **CONFIGURATION MODE**



#### **NORMAL MODE**



TEKONELECTRONICS.COM : 3 TEKONELECTRONICS.COM



## o1 DUOS TRANSMITTERS LEDS BEHAVIOUR

#### **GATEWAY CONNECTION FAILURE**



#### **CONNECTION THROUGH THE REPEATER**





o1 DUOS TRANSMITTERS LEDS BEHAVIOUR

#### **CRITICAL BATTERY LEVEL**



TEKONELECTRONICS.COM : 5 TEKONELECTRONICS.COM





#### **CONFIGURATION MODE**



#### NORMAL MODE







#### **CONFIGURATION MODE**



#### NORMAL MODE



#### **TEKON ELECTRONICS**

a brand of Bresimar Automação S.A.

Avenida Europa, 460 3800-230 Aveiro PORTUGAL

P.: +351 234 303 320 E.: sales@tekonelectronics.com

Cofinanciado por: