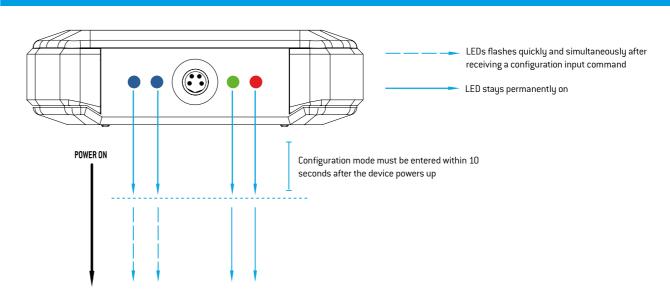

# **DUOS WIRELESS SYSTEM**LEDS BEHAVIOUR

### Table of contents

step

01

**DUOS TRANSMITTERS LEDS BEHAVIOUR** 

Pages 3 to 5

step

02

**DUOS REPEATER LEDS BEHAVIOUR** 

Page 6

step

03

**DUOS GATEWAYS LEDS BEHAVIOUR** 

Page 7

LEKQUE ALLENDINGS

o1 DUOS TRANSMITTERS LEDS BEHAVIOUR

#### **CONFIGURATION MODE**



#### **NORMAL MODE**



TEKONELECTRONICS.COM : 3 TEKONELECTRONICS.COM



## o1 DUOS TRANSMITTERS LEDS BEHAVIOUR

#### **GATEWAY CONNECTION FAILURE**



#### **CONNECTION THROUGH THE REPEATER**





o1 DUOS TRANSMITTERS LEDS BEHAVIOUR

#### **CRITICAL BATTERY LEVEL**



TEKONELECTRONICS.COM : 5 TEKONELECTRONICS.COM





#### **CONFIGURATION MODE**



#### NORMAL MODE







#### **CONFIGURATION MODE**



#### NORMAL MODE



#### **TEKON ELECTRONICS**

a brand of Bresimar Automação S.A.

Avenida Europa, 460 3800-230 Aveiro PORTUGAL

P.: +351 234 303 320 E.: sales@tekonelectronics.com

Cofinanciado por: