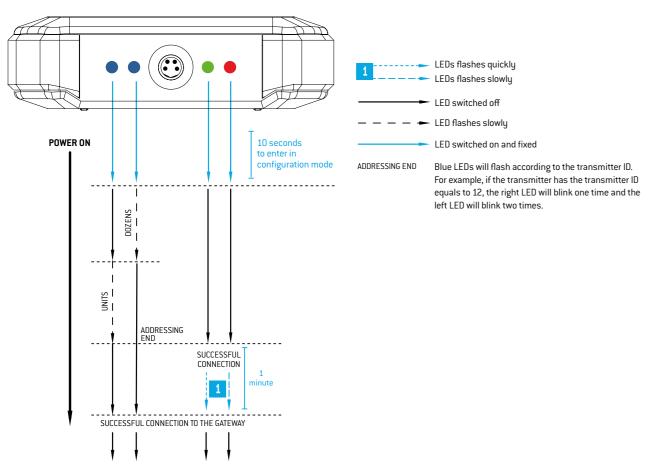

# **DUOS WIRELESS SYSTEM**LEDS BEHAVIOUR

### Table of contents

step

01

**DUOS TRANSMITTERS LEDS BEHAVIOUR** 

Pages 3 to 5

step

02

**DUOS REPEATER LEDS BEHAVIOUR** 

Page 6

step

03

**DUOS GATEWAYS LEDS BEHAVIOUR** 

Page 7

LEKQUE ALLENDINGS

o1 DUOS TRANSMITTERS LEDS BEHAVIOUR

#### **CONFIGURATION MODE**



#### **NORMAL MODE**



TEKONELECTRONICS.COM : 3 TEKONELECTRONICS.COM



## o1 DUOS TRANSMITTERS LEDS BEHAVIOUR

#### **GATEWAY CONNECTION FAILURE**



#### **CONNECTION THROUGH THE REPEATER**





o1 DUOS TRANSMITTERS LEDS BEHAVIOUR

#### **CRITICAL BATTERY LEVEL**



TEKONELECTRONICS.COM : 5 TEKONELECTRONICS.COM





#### **CONFIGURATION MODE**



#### NORMAL MODE







#### **CONFIGURATION MODE**



#### NORMAL MODE



#### **TEKON ELECTRONICS**

a brand of Bresimar Automação S.A.

Avenida Europa, 460 3800-230 Aveiro PORTUGAL

P.: +351 234 303 320 E.: sales@tekonelectronics.com

Cofinanciado por: