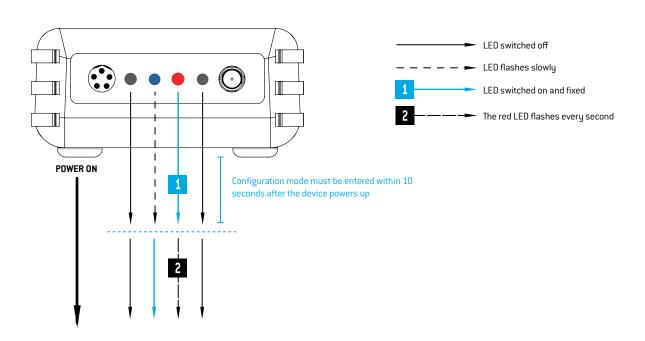

### Table of contents

step **1** 

**DUOS TRANSMITTERS LEDS BEHAVIOUR** 

Pages 3 to 5

step

2

**DUOS REPEATER LEDS BEHAVIOUR** 

Page 6

step 03

**DUOS GATEWAYS LEDS BEHAVIOUR** 

Page 7



### o1 DUOS TRANSMITTERS LEDS BEHAVIOUR

#### **CONFIGURATION MODE**



### **NORMAL MODE**





### 01 DUOS TRANSMITTERS LEDS BEHAVIOUR

#### **GATEWAY CONNECTION FAILURE**



### **CONNECTION THROUGH THE REPEATER**





### o1 DUOS TRANSMITTERS LEDS BEHAVIOUR

### **CRITICAL BATTERY LEVEL**





Device stops communication with the gateway. One LED stays permanently flashing at 0,5Hz [1 second on, 1 second off] and the remaining LEDS are switched off.



## step Duos repeater leds behaviour

#### **CONFIGURATION MODE**



### NORMAL MODE







### **CONFIGURATION MODE**



### **NORMAL MODE**



### **TEKON ELECTRONICS**

a brand of Bresimar Automação S.A.

Avenida Europa, 460 3800-230 Aveiro PORTUGAL

P.: +351 234 303 320 M.: +351 933 033 250 E.: sales@tekonelectronics.com

Cofinanciado por: