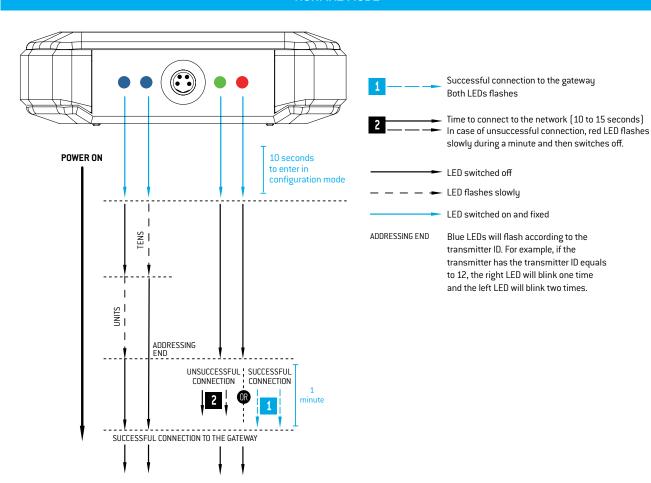

# **DUOS WIRELESS SYSTEM**LEDS BEHAVIOUR

### Table of contents

step **1** 

**DUOS TRANSMITTERS LEDS BEHAVIOUR** 

Pages 3 to 5

step

2

**DUOS REPEATER LEDS BEHAVIOUR** 

Page 6

step 03

**DUOS GATEWAYS LEDS BEHAVIOUR** 

Page 7



### o1 DUOS TRANSMITTERS LEDS BEHAVIOUR

#### **CONFIGURATION MODE**



### **NORMAL MODE**





### 01 DUOS TRANSMITTERS LEDS BEHAVIOUR

#### **GATEWAY CONNECTION FAILURE**



### **CONNECTION THROUGH THE REPEATER**





### o1 DUOS TRANSMITTERS LEDS BEHAVIOUR

### **CRITICAL BATTERY LEVEL**





Device stops communication with the gateway. One LED stays permanently flashing at 0,5Hz [1 second on, 1 second off] and the remaining LEDS are switched off.



## step Duos repeater leds behaviour

#### **CONFIGURATION MODE**



### NORMAL MODE







### **CONFIGURATION MODE**



### **NORMAL MODE**



### **TEKON ELECTRONICS**

a brand of Bresimar Automação S.A.

Avenida Europa, 460 3800-230 Aveiro PORTUGAL

P.: +351 234 303 320 M.: +351 933 033 250 E.: sales@tekonelectronics.com

Cofinanciado por: