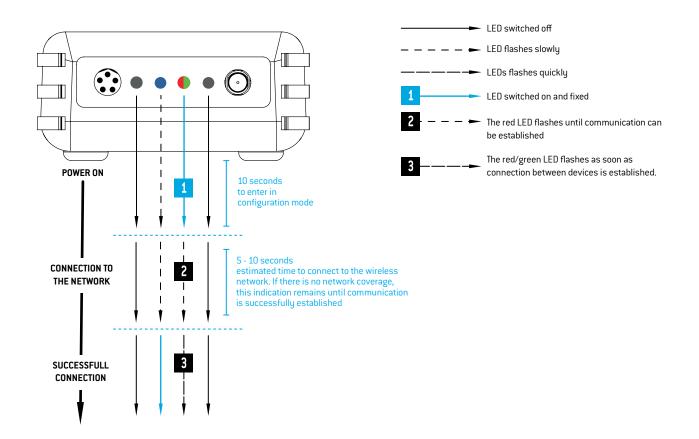

## step Duos repeater leds behaviour

#### **CONFIGURATION MODE**

### NORMAL MODE