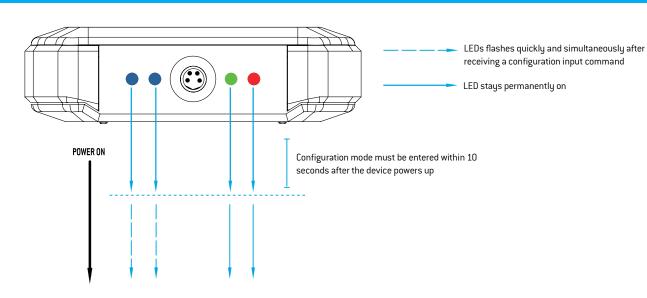

# **DUOS WIRELESS SYSTEM**LEDS BEHAVIOUR

### Table of contents

step **1** 

**DUOS TRANSMITTERS LEDS BEHAVIOUR** 

Pages 3 to 5

step

2

**DUOS REPEATER LEDS BEHAVIOUR** 

Page 6

step 03

**DUOS GATEWAYS LEDS BEHAVIOUR** 

Page 7



### o1 DUOS TRANSMITTERS LEDS BEHAVIOUR

#### **CONFIGURATION MODE**



### **NORMAL MODE**





### 01 DUOS TRANSMITTERS LEDS BEHAVIOUR

#### **GATEWAY CONNECTION FAILURE**



### **CONNECTION THROUGH THE REPEATER**





### o1 DUOS TRANSMITTERS LEDS BEHAVIOUR

### **CRITICAL BATTERY LEVEL**





Device stops communication with the gateway. One LED stays permanently flashing at 0,5Hz [1 second on, 1 second off] and the remaining LEDS are switched off.



## step Duos repeater leds behaviour

#### **CONFIGURATION MODE**



### NORMAL MODE







### **CONFIGURATION MODE**



### **NORMAL MODE**



### **TEKON ELECTRONICS**

a brand of Bresimar Automação S.A.

Avenida Europa, 460 3800-230 Aveiro PORTUGAL

P.: +351 234 303 320 M.: +351 933 033 250 E.: sales@tekonelectronics.com

Cofinanciado por: