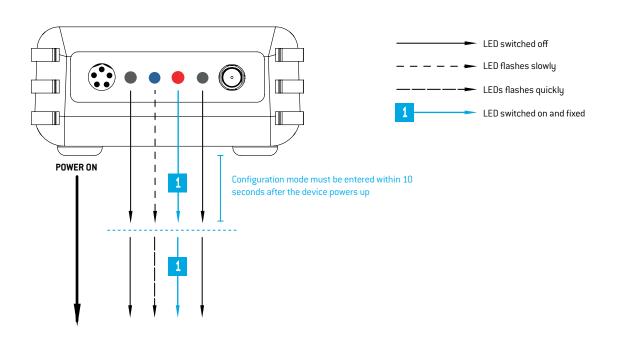

SYSTEM**LEDS BEHAVIOUR

### Table of contents

step **1** 

**DUOS TRANSMITTERS LEDS BEHAVIOUR** 

Pages 3 to 5

step

2

**DUOS REPEATER LEDS BEHAVIOUR** 

Page 6

step 03

**DUOS GATEWAYS LEDS BEHAVIOUR** 

Page 7



### o1 DUOS TRANSMITTERS LEDS BEHAVIOUR

#### **CONFIGURATION MODE**



### **NORMAL MODE**





### 01 DUOS TRANSMITTERS LEDS BEHAVIOUR

#### **GATEWAY CONNECTION FAILURE**



### **CONNECTION THROUGH THE REPEATER**





### o1 DUOS TRANSMITTERS LEDS BEHAVIOUR

### **CRITICAL BATTERY LEVEL**





Device stops communication with the gateway. One LED stays permanently flashing at 0,5Hz [1 second on, 1 second off] and the remaining LEDS are switched off.



## step Duos repeater leds behaviour

#### **CONFIGURATION MODE**



### NORMAL MODE







### **CONFIGURATION MODE**



### **NORMAL MODE**



### **TEKON ELECTRONICS**

a brand of Bresimar Automação S.A.

Avenida Europa, 460 3800-230 Aveiro PORTUGAL

P.: +351 234 303 320 M.: +351 933 033 250 E.: sales@tekonelectronics.com

Cofinanciado por: