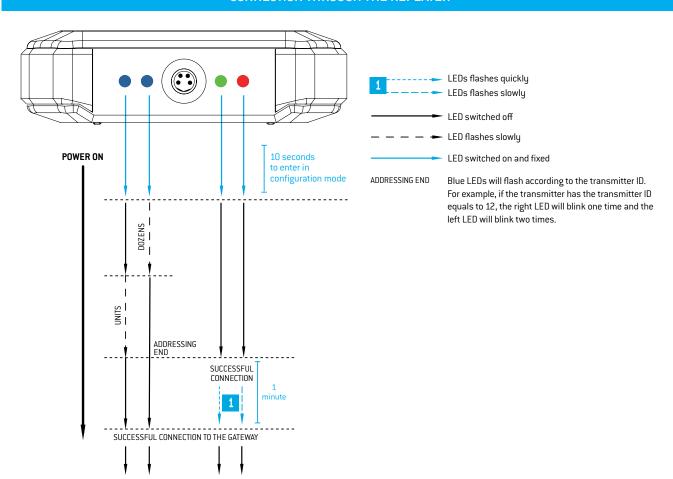

# **DUOS WIRELESS SYSTEM**LEDS BEHAVIOUR

### Table of contents

step **1** 

**DUOS TRANSMITTERS LEDS BEHAVIOUR** 

Pages 3 to 5

step

2

**DUOS REPEATER LEDS BEHAVIOUR** 

Page 6

step 03

**DUOS GATEWAYS LEDS BEHAVIOUR** 

Page 7



### o1 DUOS TRANSMITTERS LEDS BEHAVIOUR

#### **CONFIGURATION MODE**



### **NORMAL MODE**





### 01 DUOS TRANSMITTERS LEDS BEHAVIOUR

#### **GATEWAY CONNECTION FAILURE**



### **CONNECTION THROUGH THE REPEATER**





### o1 DUOS TRANSMITTERS LEDS BEHAVIOUR

### **CRITICAL BATTERY LEVEL**





Device stops communication with the gateway. One LED stays permanently flashing at 0,5Hz [1 second on, 1 second off] and the remaining LEDS are switched off.



## step Duos repeater leds behaviour

#### **CONFIGURATION MODE**



### NORMAL MODE







### **CONFIGURATION MODE**



### **NORMAL MODE**



### **TEKON ELECTRONICS**

a brand of Bresimar Automação S.A.

Avenida Europa, 460 3800-230 Aveiro PORTUGAL

P.: +351 234 303 320 M.: +351 933 033 250 E.: sales@tekonelectronics.com

Cofinanciado por: