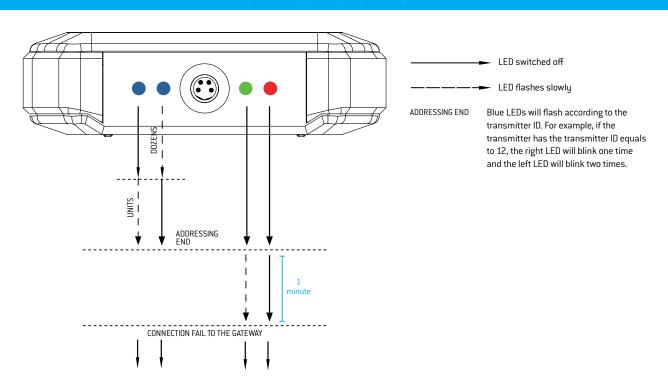

# **DUOS WIRELESS SYSTEM**LEDS BEHAVIOUR

### Table of contents

step **1** 

**DUOS TRANSMITTERS LEDS BEHAVIOUR** 

Pages 3 to 5

step

2

**DUOS REPEATER LEDS BEHAVIOUR** 

Page 6

step 03

**DUOS GATEWAYS LEDS BEHAVIOUR** 

Page 7



### o1 DUOS TRANSMITTERS LEDS BEHAVIOUR

#### **CONFIGURATION MODE**



### **NORMAL MODE**





### 01 DUOS TRANSMITTERS LEDS BEHAVIOUR

#### **GATEWAY CONNECTION FAILURE**



### **CONNECTION THROUGH THE REPEATER**





### o1 DUOS TRANSMITTERS LEDS BEHAVIOUR

### **CRITICAL BATTERY LEVEL**





Device stops communication with the gateway. One LED stays permanently flashing at 0,5Hz [1 second on, 1 second off] and the remaining LEDS are switched off.



## step Duos repeater leds behaviour

#### **CONFIGURATION MODE**



### NORMAL MODE







### **CONFIGURATION MODE**



### **NORMAL MODE**



### **TEKON ELECTRONICS**

a brand of Bresimar Automação S.A.

Avenida Europa, 460 3800-230 Aveiro PORTUGAL

P.: +351 234 303 320 M.: +351 933 033 250 E.: sales@tekonelectronics.com

Cofinanciado por: